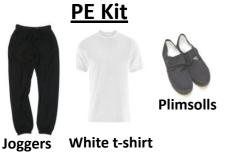

## **School Uniform**

=

= Available from School. Please complete order form below and hand to Reception.

Please ensure all uniform has your child's name inside.

pinafore (<u>NOT</u> trainers)

Flat black shoes