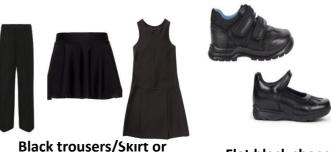

## **School Uniform**

=

= Available from School. Please complete order form below and hand to Reception.

Please ensure all uniform has your child's name inside.

pinafore (<u>NOT</u> trainers)

Flat black shoes