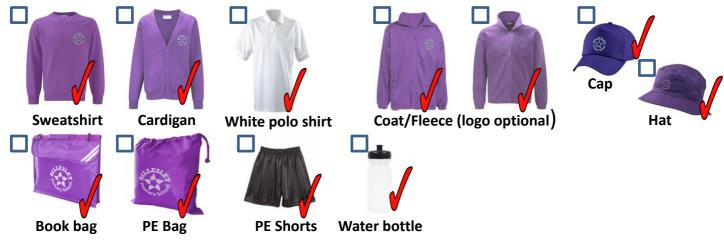

## **Uniform Order Form**

Child's Name\_\_\_\_\_Class\_\_\_\_\_

| Item                       | Cost       | 3-4   | 5-6   | 7-8   | 9-10  | 11-12 | 13    | Adult<br>Small | Cost |  |
|----------------------------|------------|-------|-------|-------|-------|-------|-------|----------------|------|--|
| Sweatshirt                 | £9.50      |       |       |       |       |       |       |                | £    |  |
| Cardigan                   | £10.50     |       |       |       |       |       |       |                | £    |  |
| Waterproof Coat            | £18.50     |       |       |       |       |       |       |                | £    |  |
| Fleece                     | £11.50     |       |       |       |       |       |       |                | £    |  |
| School T-Shirt             | £8.00      |       |       |       |       |       |       |                | £    |  |
| PE Shorts (please circle)  | £4.50      | 18-20 | 22-24 | 26-28 | 30-32 | 34/36 | 38/40 |                | £    |  |
| Book bag                   | £6.00      |       |       |       |       |       |       |                | £    |  |
| PE Bag                     | £5.00      |       |       |       |       |       |       |                | £    |  |
| Baseball Cap (one size)    | £3.00      |       |       |       |       |       |       |                | £    |  |
| Beanie Hat (please circle) | £3.50      | 53cm  | 56cm  |       |       |       |       |                | £    |  |
| Water Bottle (500ml)       | £1.20      |       |       |       |       |       |       |                | £    |  |
|                            | Total Cost |       |       |       |       |       |       |                | £    |  |
| Collection date:           |            |       |       |       |       |       |       |                |      |  |