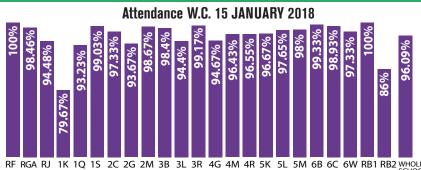

## ATTENDANCE

Parent Pay is up and running. Please ensure you have registered to make payments online. If you need a reminder of your login details please see the Reception Office.

**PARENT PAY** 

POLITE NOTICE: When dropping off or picking up your children, could you please be considerate to our neighbours and NOT block driveways and pavements at any time.