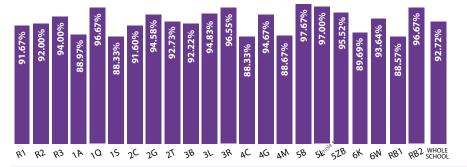

#### **ATTENDANCE**

CHILDREN NEED TO BE IN SCHOOL AT 8.50AM. CHILDREN SHOULD BE IN THE PLAYGROUND READY TO GO INTO CLASS. LATE MARKS WILL BE GIVEN TO CHILDREN WHO ARRIVE AFTER 9.00AM ATTENDANCE LINE: 0121 675 2800 OPTION 1

Attendance W.C. 10 JULY 2017

IT WAS LOVELY TO SEE SO MANY OF YOU AT OUR SUMMER FAYRE YESTERDAY.

THANK YOU SO MUCH FOR YOUR SUPPORT WE RAISED OVER £1000.

MANY THANKS TO THE P.T.A FOR ALL YOUR HARD WORK ORGANISING THE EVENT